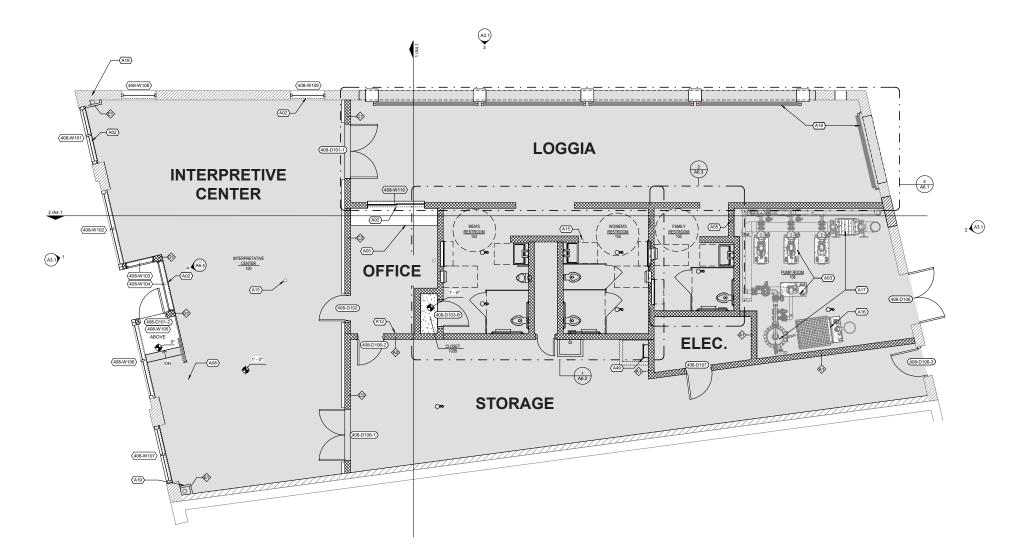

|
|---|-------------|---|---------|----|------------------|----|-----------------|----|-------------------|------|-----------------|
| 2 | RAIN GARDEN | 6 | PARKING | 10 | PLANTING AREA    | 14 | BRIDGE CROSSING | 18 | SWINGS            | DOG  | PARK 1: 1,500 + |
| 3 | GAMES COURT | 7 | PASEO   | 11 | FLEXIBLE SEATING | 15 | BIKE RACKS      | 19 | EXISTING CURB CUT |      | PARK 2: 1,150 + |
| 4 | DOG PARK    | 8 | BENCHES | 12 | SHADE TREES      | 16 | R.O.W. SIDEWALK | 20 | PLAY SURFACING    | SPOF | RTS COURT: 74'L |

) +/- SQFT (WEST) ) +/- SQFT (EAST) 4'L X 42'W





# **ENLARGEMENT** - PLAY AREA











- 1 EXISTING CURB CUT
- 2 PARKING
- 3 PLAZA
- 4 PLANTING AREA
- 5 DOG PARK
- 6 GAMES COURT
- 7 R.O.W. SIDEWALK
- 8 SHADE TREES
- 9 TRELLIS
- 10 PROMENADE





TENER LANDSCAPE ARG













Platanus mexicana Mexican Sycamore



Quercus buckleyi Texas Red Oak



Quercus muehlenbergii Chinkapin Oak



*Cercis canadensis* var. texensis **Texas Redbud** 



Fraxinus albicans Texas Ash



llex vomitoria Yaupon Holly



Quercus polymorpha Monterrey Oak



Taxodium distichum Bald Cypress



Ulmus crassifolia Cedar Elm

Lagerstroemia indica Crape Myrtle Watermelon Red



Ungnadia speciosa Mexican Buckeye



Viburnum rufidulum Rusty Blackhaw Viburnum



HARWOOD PARK | Dallas, TX Park Board Planning & Design Committee Review | 12.10.2020

**PLANTING PALETTE- TREES** 



*Agave ovatifolia* **Whale's tongue agave** 



Bignonia capreolata Crossvine



Chasmanthium latifolium Inland Sea Oats



Euonymus fortunei Winter Creeper



llex vomitoria 'Nana' Dwarf Yaupon Holly



Lir