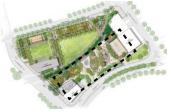

# Harwood Park

PARK BOARD PLANNING & DESIGN COMMITTEE DECEMBER 2020

- 1 ENTRY PLAZA
- 2 YOGA / EVENT LAWN
- 3 GOLD RING SHADE STRUCTURE
- 4 SIGNAGE WALL
- 5 THE GROVE
- 6 FOUNTAIN
- 7 NORTHEAST PLAZA
- 8 PARKING LOT
- 9 RAIN GARDEN
- 10 INTERACTIVE WATER FEATURE
- 11 DOG INTERCEPT
- 12 KIDS PLAY
- 13 FLEXIBLE SEATING
- 14 BRIDGE CROSSING
- 15 SPORTS COURT
- 16 SEATING
- 17 DOG PARK
- 18 GREAT LAWN
- 19 PROMENADE
- 20 BIKE RACKS