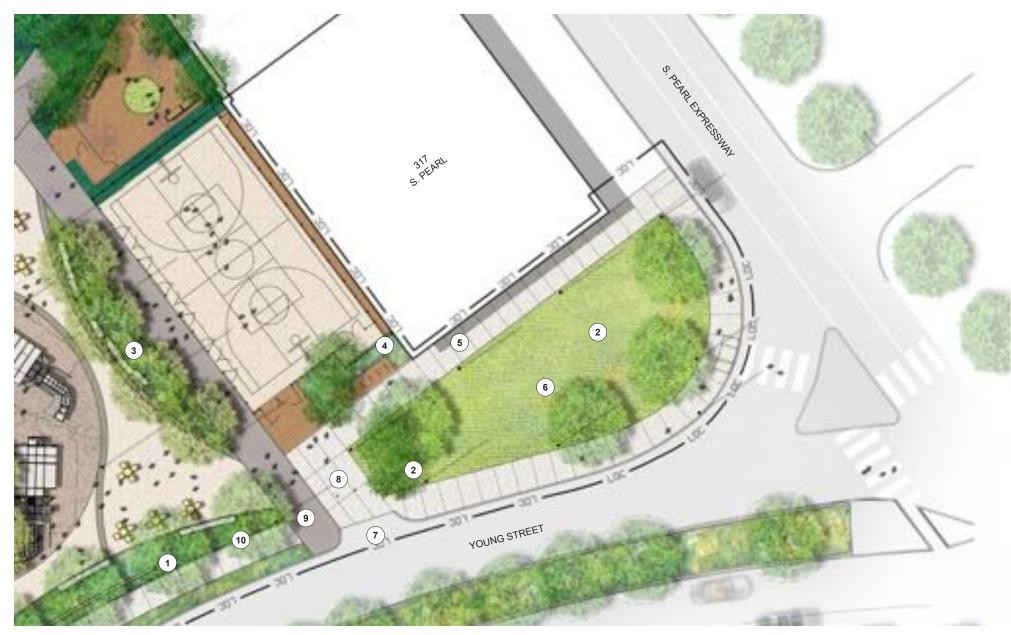

# **SPORTS COURT** - FENCING & PROGRAM

| 1 | PROMENADE   | 5 | PLAZA   | 9  | INTERACTIVE W.F. | 13 | PLAY STRUCTURE  | 17 | SPORTS COURT      | PROC | GRAM SIZE:      |
|---|-------------|---|---------|----|------------------|----|-----------------|----|-------------------|------|-----------------|
| 2 | RAIN GARDEN | 6 | PARKING | 10 | PLANTING AREA    | 14 | BRIDGE CROSSING | 18 | SWINGS            | DOG  | PARK 1: 1,500 + |
| 3 | GAMES COURT | 7 | PASEO   | 11 | FLEXIBLE SEATING | 15 | BIKE RACKS      | 19 | EXISTING CURB CUT |      | PARK 2: 1,150 + |
| 4 | DOG PARK    | 8 | BENCHES | 12 | SHADE TREES      | 16 | R.O.W. SIDEWALK | 20 | PLAY SURFACING    | SPOF | RTS COURT: 74'L |

) +/- SQFT (WEST) ) +/- SQFT (EAST) 4'L X 42'W