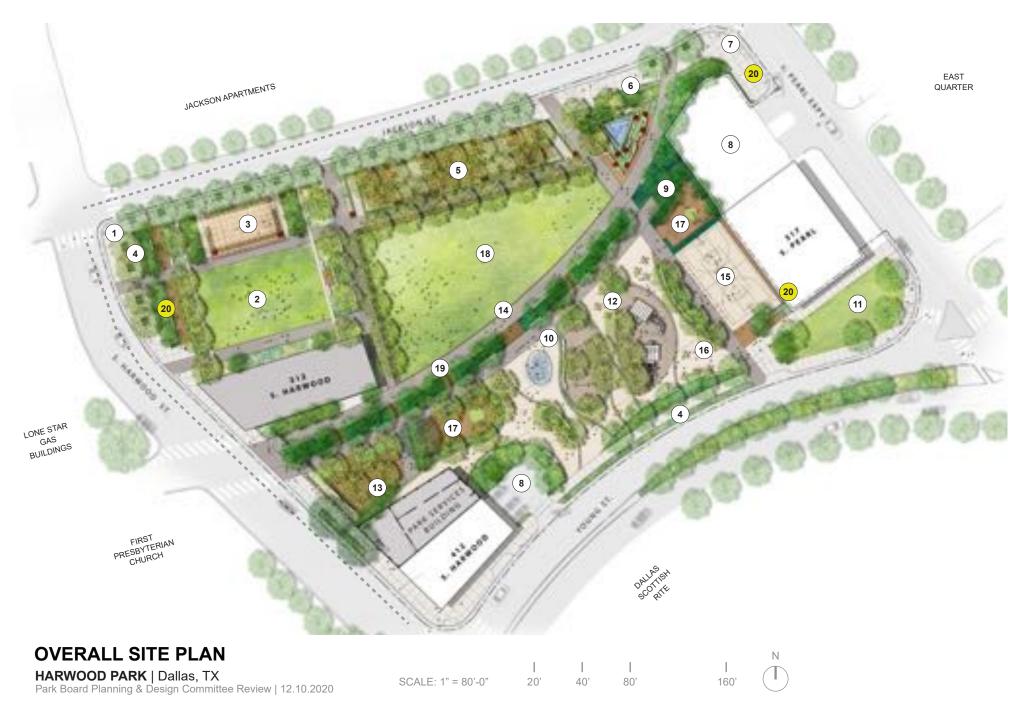

# Harwood Park

PARK BOARD PLANNING & DESIGN COMMITTEE DECEMBER 2020

- 1 ENTRY PLAZA
- 2 YOGA / EVENT LAWN
- 3 GOLD RING SHADE STRUCTURE
- 4 SIGNAGE WALL
- 5 THE GROVE
- 6 FOUNTAIN
- 7 NORTHEAST PLAZA
- 8 PARKING LOT
- 9 RAIN GARDEN
- 10 INTERACTIVE WATER FEATURE
- 11 DOG INTERCEPT
- 12 KIDS PLAY
- 13 FLEXIBLE SEATING
- 14 BRIDGE CROSSING
- 15 SPORTS COURT
- 16 SEATING
- 17 DOG PARK
- 18 GREAT LAWN
- 19 PROMENADE
- 20 BIKE RACKS