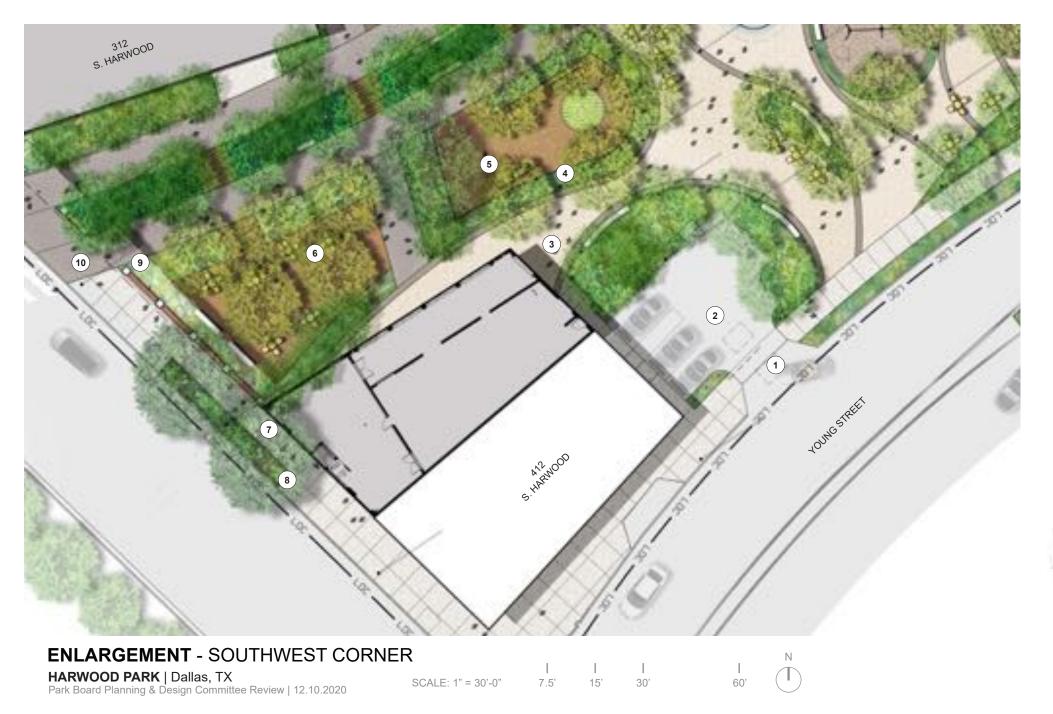

## **ENLARGEMENT** - SOUTHEAST CORNER

HARWOOD PARK | Dallas, TX Park Board Planning & Design Committee Review | 12.10.2020 SCALE: 1" = 30'-0" 7.5' 15'

30'

Ν 60'

#### KEY

- 1 SIGNAGE WALL
- 2 DOG INTERCEPT
- 3 BENCH
- 4 BIKE RACKS
- 5 BUILDING ACCESS
- 6 BERM / LAWN
- 7 EXISTING CURB CUT
- 8 FOOD TRUCK (2) LOCATION
- 9 UNIT PAVING
- 10 SHADE TREES