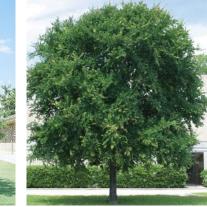

Platanus mexicana Mexican Sycamore

Quercus buckleyi Texas Red Oak

Quercus muehlenbergii Chinkapin Oak

*Cercis canadensis* var. texensis **Texas Redbud** 

Fraxinus albicans Texas Ash

llex vomitoria Yaupon Holly