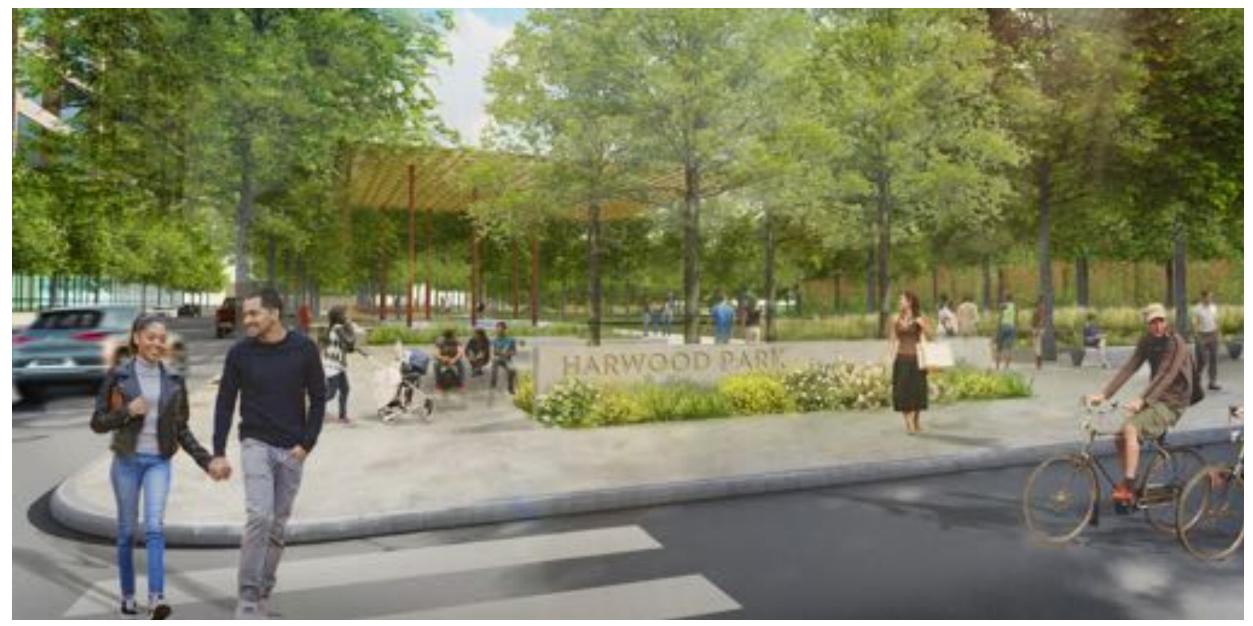

#### KEY

- 1 SIGNAGE WALL
- 2 DOG INTERCEPT
- 3 BENCH
- 4 BIKE RACKS
- 5 BUILDING ACCESS
- 6 BERM / LAWN
- 7 EXISTING CURB CUT
- 8 FOOD TRUCK (2) LOCATION
- 9 UNIT PAVING
- 10 SHADE TREES