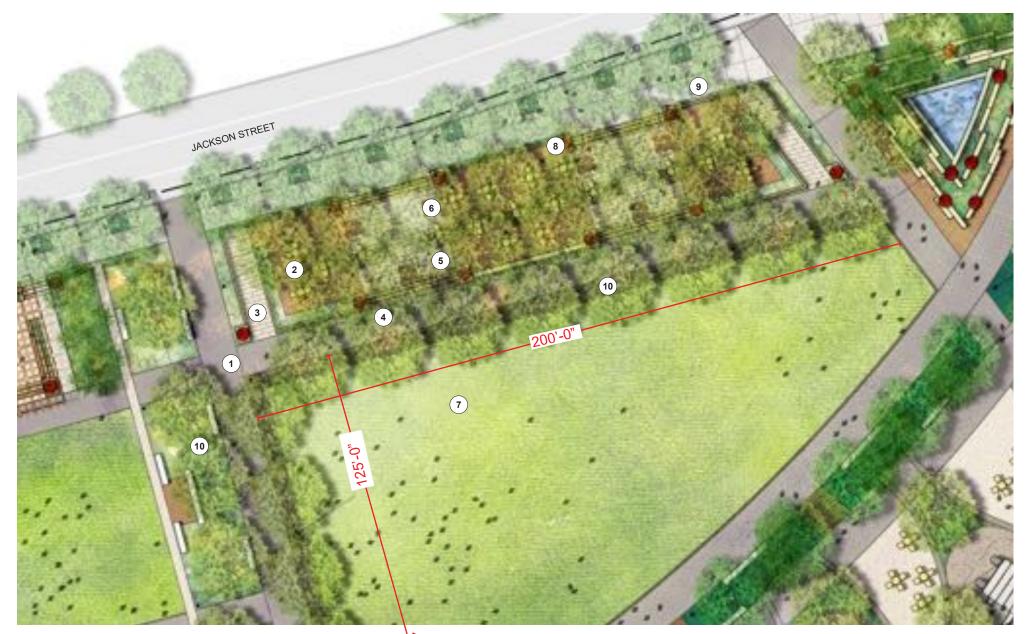

- 1 ENTRY PLAZA
- 2 SIGNAGE WALL
- 3 PLANTING AREA
- 4 UNIT PAVING
- 5 DECOMPOSED GRANITE
- 6 BIKE RACKS
- 7 LAWN
- 8 GOLD RING ARBOR
- 9 RAISED SEATING AREA
- 10 PROJECTION WALL