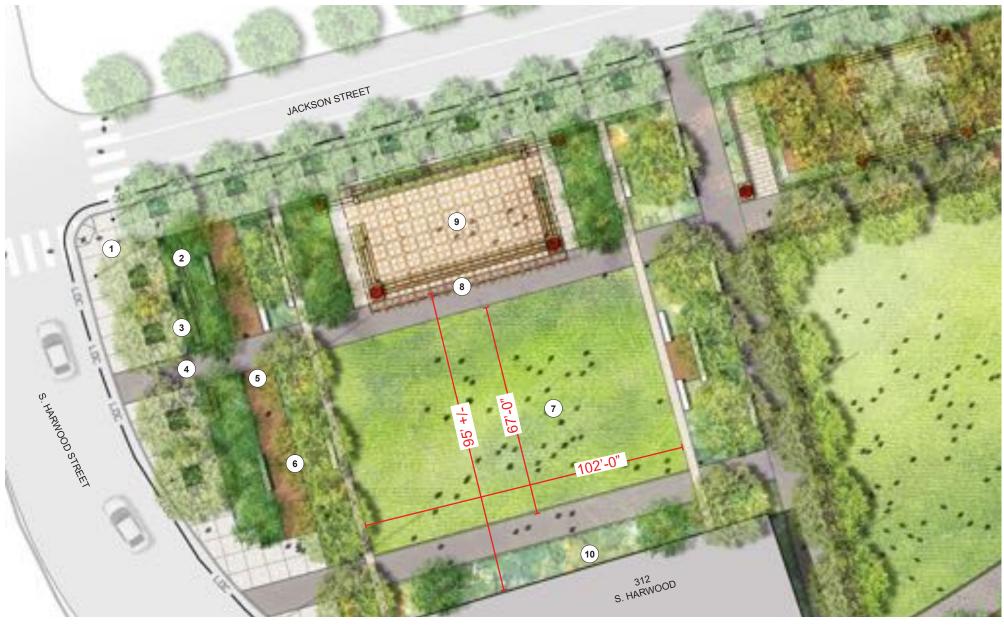

- 1 ENTRY PLAZA
- 2 SIGNAGE WALL
- 3 PLANTING AREA
- 4 UNIT PAVING
- 5 DECOMPOSED GRANITE
- 6 BIKE RACKS
- 7 LAWN
- 8 GOLD RING ARBOR
- 9 RAISED SEATING AREA
- 10 PROJECTION WALL

PERSPECTIVE - GOLD RING GREEN HARWOOD PARK | Dallas, TX Park Board Planning & Design Committee Review | 12.10.2020

- 1 UNIT PAVING
- 2 STABILIZED DG
- 3 SLOPED WALK 5% (8' WIDE)
- 4 STEPS
- 5 ACCENT PLANTERS
- 6 FIXED SEATING
- 7 GREAT LAWN
- 8 LOW WALL
- 9 PLANTING AREA
- 10 SHADE TREES