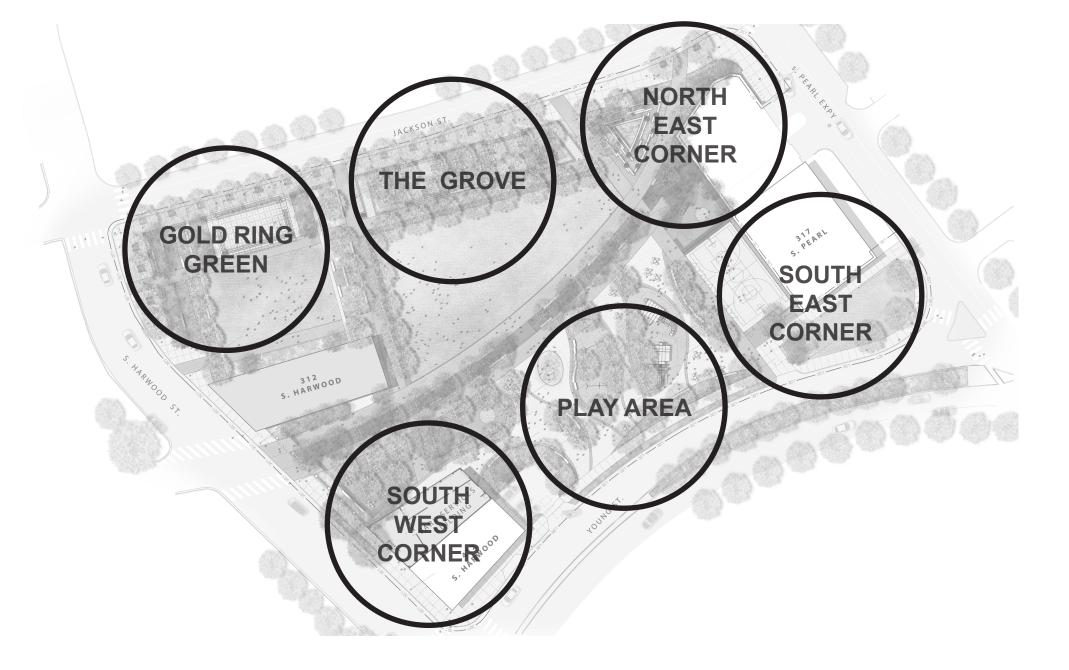

### **ENLARGEMENT** - GOLD RING GREEN

HARWOOD PARK | Dallas, TX Park Board Planning & Design Committee Review | 12.10.2020 SCALE: 1" = 30'-0" 7.5'

30'

15'

PERSPECTIVE - CORNER OF JACKSON & S. HARWOOD HARWOOD PARK | Dallas, TX Park Board Planning & Design Committee Review | 12.10.2020

**ENLARGEMENT** - THE GROVE

HARWOOD PARK | Dallas, TX Park Board Planning & Design Committee Review | 12.10.2020

60'

30'

Ν

( T )

PERSPECTIVE - THE GROVE HARWOOD PARK | Dallas, TX Park Board Planning & Design Committee Review | 12.10.2020

# **ENLARGEMENT** - EAST QUARTER CONNECTION

HARWOOD PARK | Dallas, TX Park Board Planning & Design Committee Review | 12.10.2020

SCALE: 1" = 30'-0" 7.5'

15'

30'

## **ENLARGEMENT** - SOUTHEAST CORNER

HARWOOD PARK | Dallas, TX Park Board Planning & Design Committee Review | 12.10.2020 SCALE: 1" = 30'-0" 7.5' 15'

30'

Ν 60'

# **ENLARGEMENT** - PLAY AREA

- 1 EXISTING CURB CUT
- 2 PARKING
- 3 PLAZA
- 4 PLANTING AREA
- 5 DOG PARK
- 6 GAMES COURT
- 7 R.O.W. SIDEWALK
- 8 SHADE TREES
- 9 TRELLIS
- 10 PROMENADE

TENER LANDSCAPE ARG