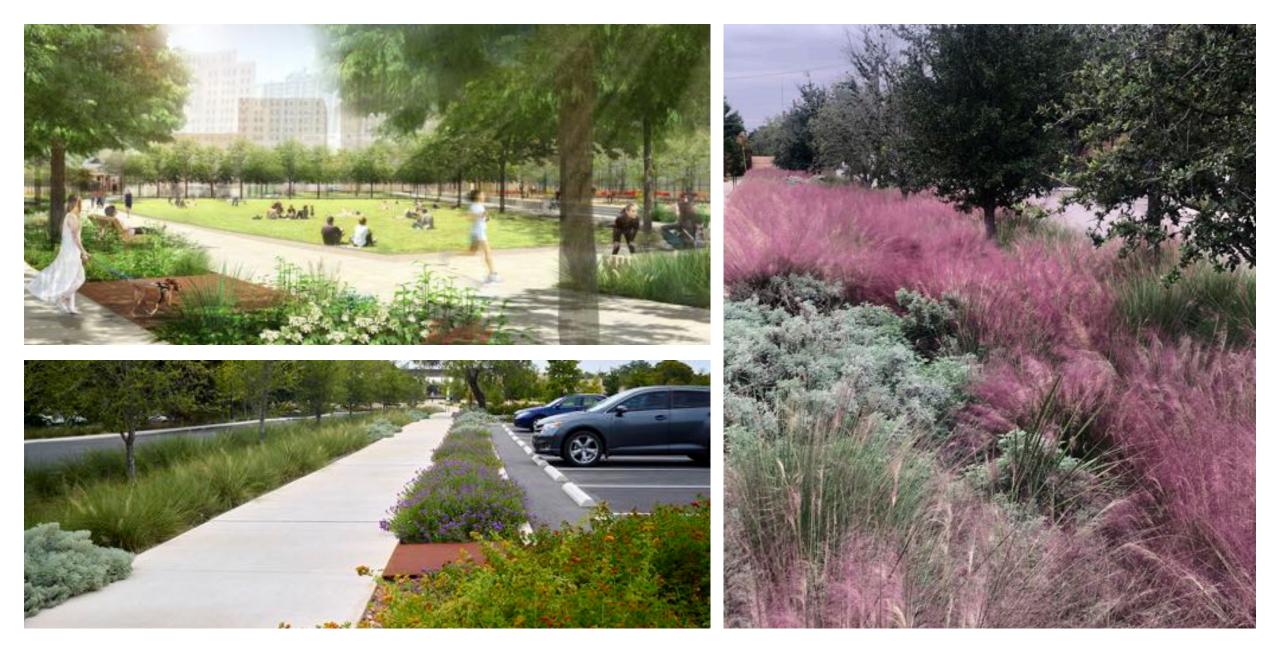

## PLANTING PALETTE - PROMENADE / RAIN GARDEN

HARWOOD PARK | Dallas, TX Park Board Planning & Design Committee Review | 12.10.2020

Bald Cypress

Yaupon Holly

Sabal Minor

Mexican Buckeye

Rusty Blackhaw Viburnum

Late Boneset

Turk's Cap

Inland Sea Oats

Berkeley Sedge

LANDSCAPE ARCHITECTS

**PERSPECTIVE** - PROMENADE / RAIN GARDEN

TEN EYCK