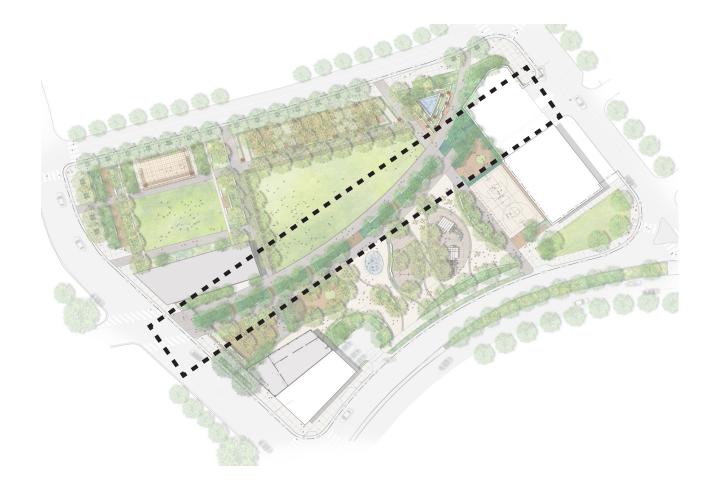

# Harwood Park

PARK BOARD PLANNING & DESIGN COMMITTEE DECEMBER 2020

- 1 ENTRY PLAZA
- 2 YOGA / EVENT LAWN
- 3 GOLD RING SHADE STRUCTURE
- 4 SIGNAGE WALL
- 5 THE GROVE
- 6 FOUNTAIN
- 7 NORTHEAST PLAZA
- 8 PARKING LOT
- 9 RAIN GARDEN
- 10 INTERACTIVE WATER FEATURE
- 11 DOG INTERCEPT
- 12 KIDS PLAY
- 13 FLEXIBLE SEATING
- 14 BRIDGE CROSSING
- 15 SPORTS COURT
- 16 SEATING
- 17 DOG PARK
- 18 GREAT LAWN
- 19 PROMENADE
- 20 BIKE RACKS