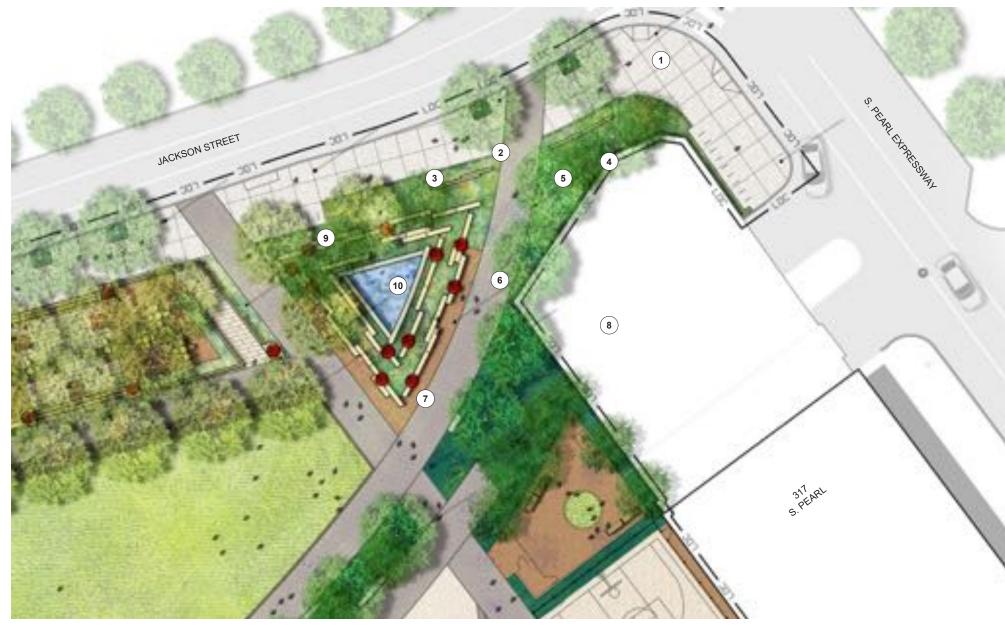

# **ENLARGEMENT** - EAST QUARTER CONNECTION

HARWOOD PARK | Dallas, TX Park Board Planning & Design Committee Review | 12.10.2020

SCALE: 1" = 30'-0" 7.5'

15'

30'

#### KEY

- 1 ENTRY PLAZA
- 2 UNIT PAVING
- 3 SIGNAGE WALL
- 4 SCREEN WALL
- 5 PLANTING AREA
- 6 PROMENADE
- 7 ACCENT PLANTERS
- 8 PRIVATE PARKING
- 9 PLANTED TERRACE
- 10 FOUNTAIN BASIN

PERSPECTIVE - EAST QUARTER CONNECTION HARWOOD PARK | Dallas, TX Park Board Planning & Design Committee Review | 12.10.2020

#### KEY

- 1 SIGNAGE WALL
- 2 DOG INTERCEPT
- 3 BENCH
- 4 BIKE RACKS
- 5 BUILDING ACCESS
- 6 BERM / LAWN
- 7 EXISTING CURB CUT
- 8 FOOD TRUCK (2) LOCATION
- 9 UNIT PAVING
- 10 SHADE TREES