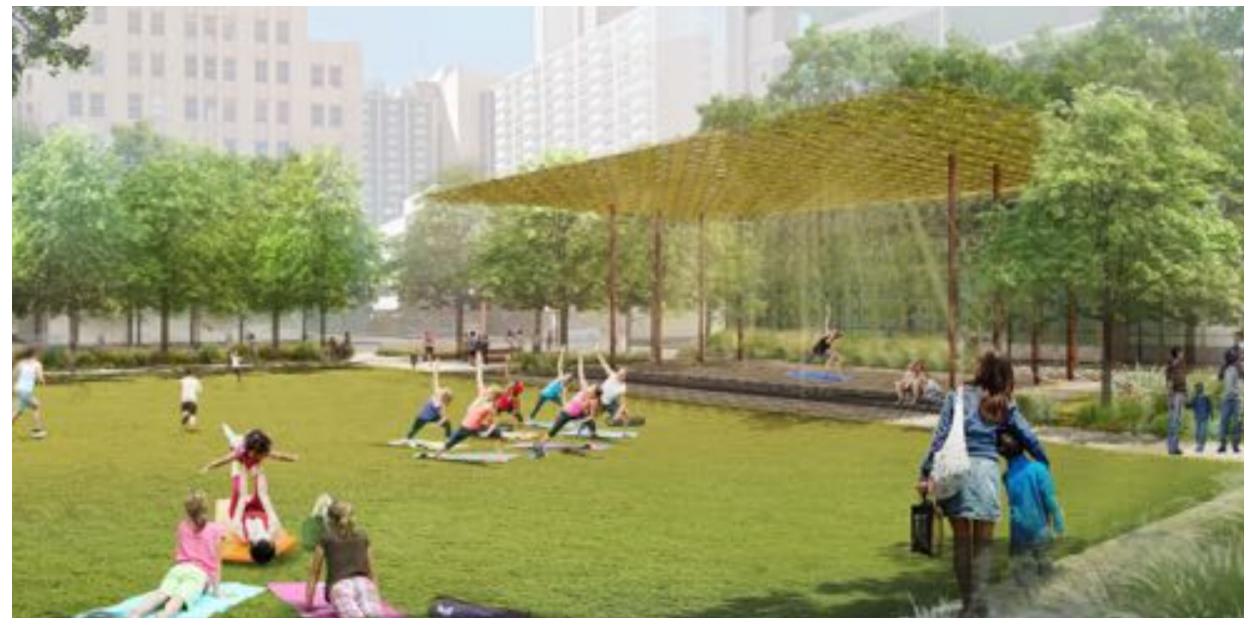

PERSPECTIVE - GOLD RING GREEN HARWOOD PARK | Dallas, TX Park Board Planning & Design Committee Review | 12.10.2020

- 1 UNIT PAVING
- 2 STABILIZED DG
- 3 SLOPED WALK 5% (8' WIDE)
- 4 STEPS
- 5 ACCENT PLANTERS
- 6 FIXED SEATING
- 7 GREAT LAWN
- 8 LOW WALL
- 9 PLANTING AREA
- 10 SHADE TREES