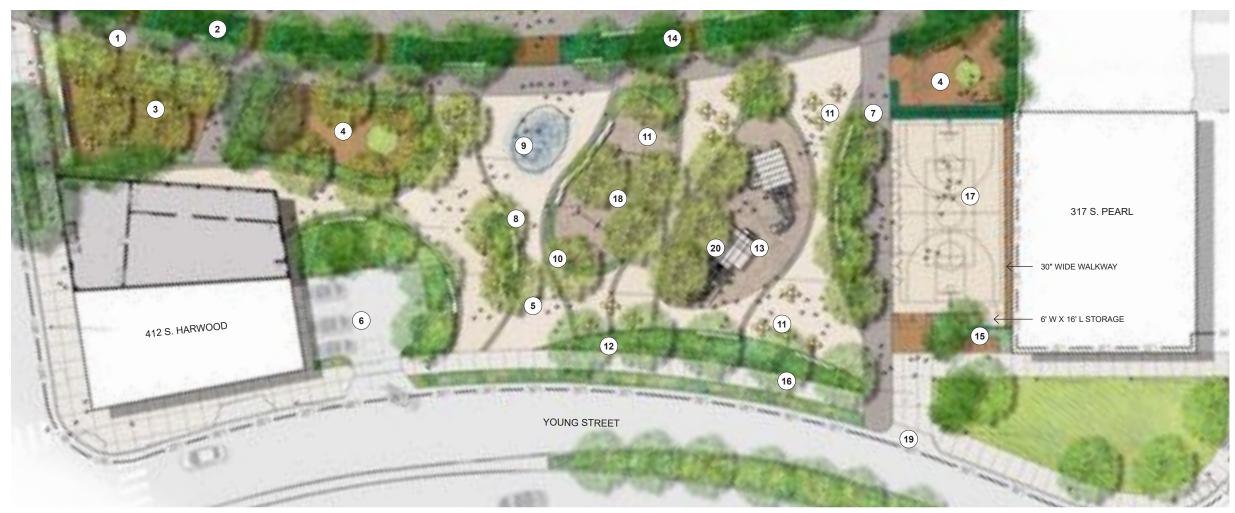

# Harwood Park

PARK BOARD PLANNING & DESIGN COMMITTEE DECEMBER 2020

- 1 ENTRY PLAZA
- 2 YOGA / EVENT LAWN
- 3 GOLD RING SHADE STRUCTURE
- 4 SIGNAGE WALL
- 5 THE GROVE
- 6 FOUNTAIN
- 7 NORTHEAST PLAZA
- 8 PARKING LOT
- 9 RAIN GARDEN
- 10 INTERACTIVE WATER FEATURE
- 11 DOG INTERCEPT
- 12 KIDS PLAY
- 13 FLEXIBLE SEATING
- 14 BRIDGE CROSSING
- 15 SPORTS COURT
- 16 SEATING
- 17 DOG PARK
- 18 GREAT LAWN
- 19 PROMENADE
- 20 BIKE RACKS