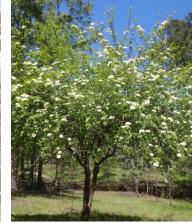

Quercus polymorpha Monterrey Oak

Taxodium distichum Bald Cypress

Ulmus crassifolia Cedar Elm

Lagerstroemia indica Crape Myrtle Watermelon Red

Ungnadia speciosa Mexican Buckeye

Viburnum rufidulum Rusty Blackhaw Viburnum