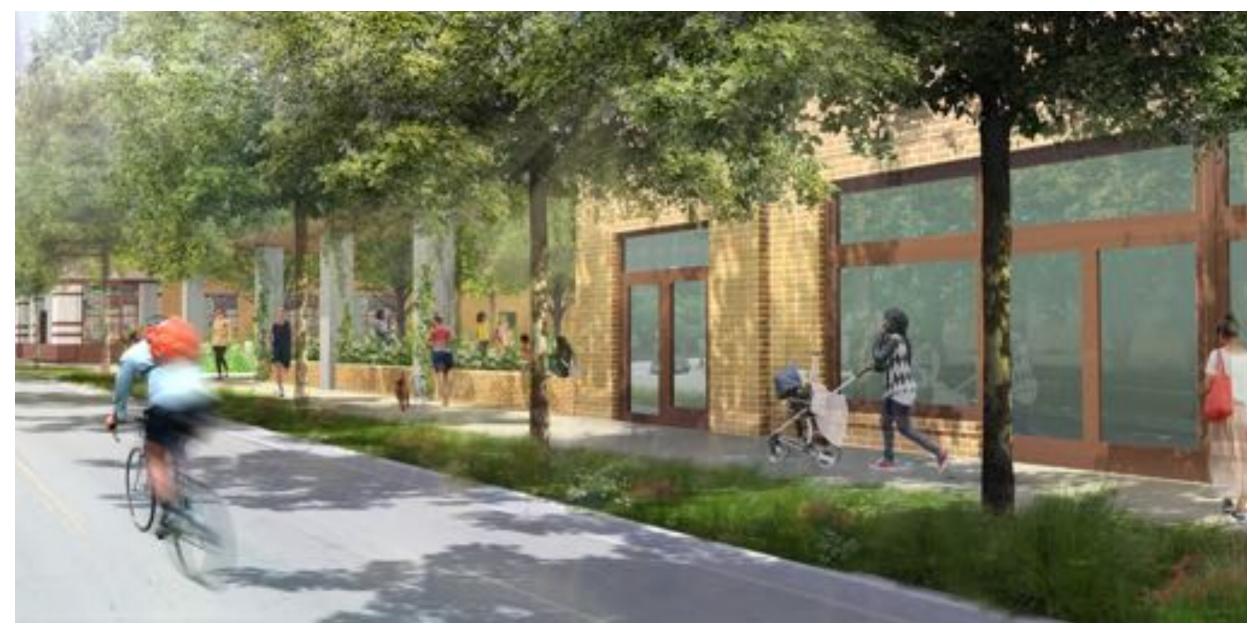

|-------------|---|---------|----|------------------|----|-----------------|----|-------------------|------|-----------------|
| 2 | RAIN GARDEN | 6 | PARKING | 10 | PLANTING AREA    | 14 | BRIDGE CROSSING | 18 | SWINGS            | DOG  | PARK 1: 1,500 + |
| 3 | GAMES COURT | 7 | PASEO   | 11 | FLEXIBLE SEATING | 15 | BIKE RACKS      | 19 | EXISTING CURB CUT |      | PARK 2: 1,150 + |
| 4 | DOG PARK    | 8 | BENCHES | 12 | SHADE TREES      | 16 | R.O.W. SIDEWALK | 20 | PLAY SURFACING    | SPOF | RTS COURT: 74'L |

) +/- SQFT (WEST) ) +/- SQFT (EAST) 4'L X 42'W





# **ENLARGEMENT** - PLAY AREA











- 1 EXISTING CURB CUT
- 2 PARKING
- 3 PLAZA
- 4 PLANTING AREA
- 5 DOG PARK
- 6 GAMES COURT
- 7 R.O.W. SIDEWALK
- 8 SHADE TREES
- 9 TRELLIS
- 10 PROMENADE





TENER LANDSCAPE ARG













Platanus mexicana Mexican Sycamore



Quercus buckleyi Texas Red Oak



Quercus muehlenbergii Chinkapin Oak



*Cercis canadensis* var. texensis **Texas Redbud** 



Fraxinus albicans Texas Ash



llex vomitoria Yaupon Holly



Quercus polymorpha Monterrey Oak



Taxodium distichum Bald Cypress



Ulmus crassifolia Cedar Elm

Lagerstroemia indica Crape Myrtle Watermelon Red



Ungnadia speciosa Mexican Buckeye



Viburnum rufidulum Rusty Blackhaw Viburnum



HARWOOD PARK | Dallas, TX Park Board Planning & Design Committee Review | 12.10.2020

**PLANTING PALETTE- TREES** 



*Agave ovatifolia* **Whale's tongue agave** 



Bignonia capreolata Crossvine



Chasmanthium latifolium Inland Sea Oats



Euonymus fortunei Winter Creeper



llex vomitoria 'Nana' Dwarf Yaupon Holly



Liriope m